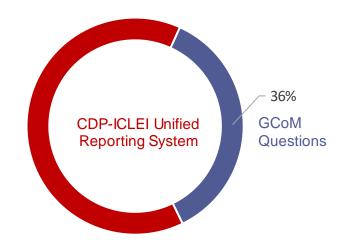

GCoM collects information from the CDP-ICLEI Unified Reporting System. 36% of those questions are GCoM-specific.

| CDP Scores                                                                                                                                   | GCoM Badges                                                                                                                                                            |
|----------------------------------------------------------------------------------------------------------------------------------------------|------------------------------------------------------------------------------------------------------------------------------------------------------------------------|
| CDP assesses the information provided across the whole of the questionnaire against criteria set out in the <u>CDP scoring methodology</u> . | CDP/ICLEI assess the information provided for<br>all GCoM-relevant questions against criteria<br>specified in the <u>Common Reporting Framework</u><br>( <u>CRF</u> ). |
| CDP awards <b>one adaptation score, one</b><br><b>mitigation score and one overall score</b> within<br>the following scoring bands:          | GCoM awards <b>badges</b> based on the pillars of the Common Reporting Framework:                                                                                      |
| A LEADERSHIP B MANAGEMENT                                                                                                                    | * Not currently assessed                                                                                                                                               |
| C AWARENESS D DISCLOSURE                                                                                                                     | Any badge(s) you are eligible for based on your compliance results will be awarded by your                                                                             |
| All scores are private. Only cities who get an A will be featured on the public <u>cities' A-List</u> , with their consent.                  | relevant GCoM Regional/National Covenant.<br>The badge(s) will be publicly displayed on<br>the <u>Global Covenant of Mayors website</u> .                              |